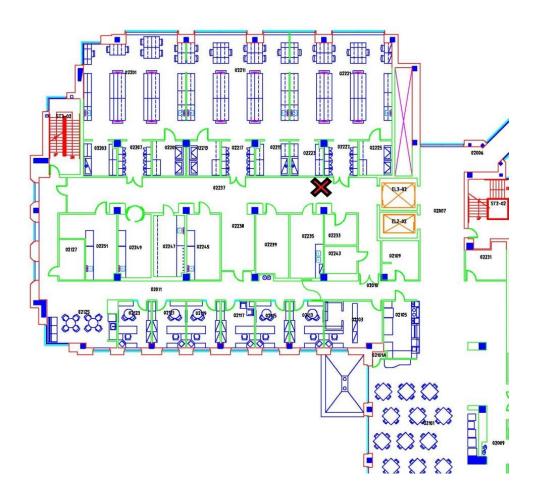

### NB -80 Back-up Freezer Location

The -80 back-up freezer is located in the **Pancoe 2**<sup>nd</sup> **Floor South Corrido**r. Immediately outside of the entrance to the Miri lab, 2-221. It is marked on the map below with a **RED X**.